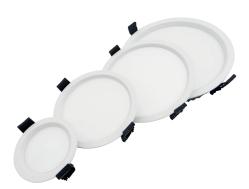

### **CHARACTERISTICS**

Full Aluminum Body

Slim & Compact Design

Smooth Light Distributionwith space Saving Design

Eye Protection provided by milky Frosted Diffuser

Durable thermally conductive Aluminum housing & External Driver

# **DIMENSION DRAW**

| Model:                   | Domo                  |
|--------------------------|-----------------------|
| Format:                  | Round                 |
| Location:                | Interior              |
| Wattage:                 | 10W                   |
| Materials:               | Aluminum              |
| Led Color:               | 3000K / 4000K / 6500K |
| Product Dimension:       | Ф95тт                 |
|                          |                       |
| Cut-Out size:            | Ф85mm                 |
| Cut-Out size: IP Code:   | Ф85mm<br>20           |
|                          |                       |
| IP Code:                 | 20                    |
| IP Code:<br>Fixation:    | 20<br>Recessed        |
| IP Code: Fixation: CRI : | 20<br>Recessed<br>80  |