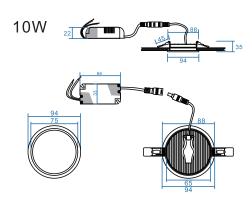

# **DIMENSION DRAW**

| Model:                   | Domo                  |
|--------------------------|-----------------------|
| Format:                  | Round                 |
| Location:                | Interior              |
| Wattage:                 | 10W                   |
| Materials:               | Aluminum              |
| Led Color:               | 3000K / 4000K / 6500K |
| Product Dimension:       | Ф95тт                 |
|                          |                       |
| Cut-Out size:            | Ф85mm                 |
| Cut-Out size: IP Code:   | Ф85mm<br>20           |
|                          |                       |
| IP Code:                 | 20                    |
| IP Code:<br>Fixation:    | 20<br>Recessed        |
| IP Code: Fixation: CRI : | 20<br>Recessed<br>80  |